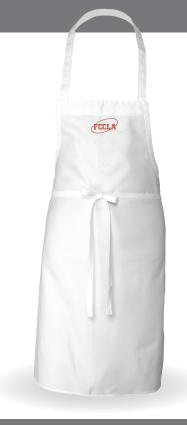

#### **CHEF'S FULL LENGTH APRON**

ITEM: CFLA (white)

SIZE: 40"L x 38"W | Retail Price: \$16.95

FCCLA price: \$11.96