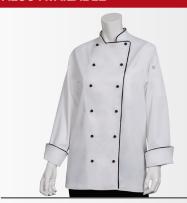

#### **NEWPORT EXECUTIVE CHEF COAT**

ITEM: MICC (white)

SIZES: S-8XL | Retail Price: \$49.95

**FCCLA price:** \$32.47\*