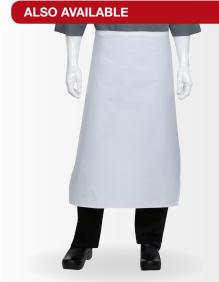

#### **CHEF'S FULL LENGTH APRON**

ITEM: CFLA (white)

SIZE: 40"L x 38"W | Retail Price: \$16.95

FCCLA price: \$11.96